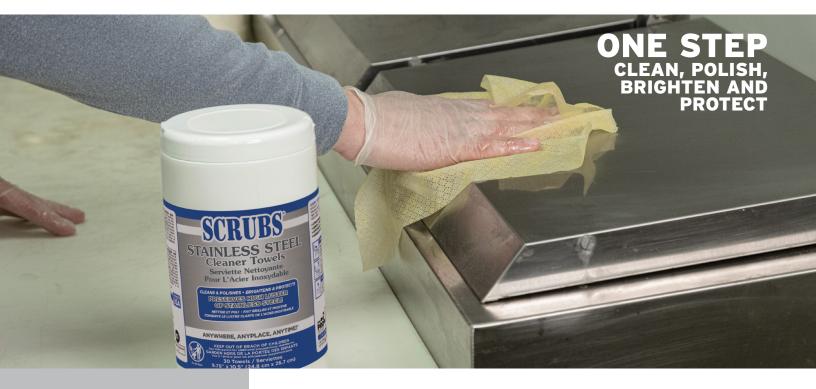

## SCRUBS STAINLESS STEEL Cleaner Towels

## FEATURES

- Clean, polish, brighten and protect all in one step
- Surface can be polished with clean, dry cloth for higher gloss
- Removes: Spot marks, film, fingerprints, water marks, stains
- Leaves a thin film for lasting protection
- Contains no harsh abrasives and are safe to use on most metals

**SCRUBS**<sup>®</sup> **STAINLESS STEEL Cleaner Towels** clean, polish, brighten and protect all in one step. This powerful formula prevents water marks and corrosion and preserves the high luster of stainless steel. They are ideal for bathrooms, drinking fountains, elevators, kitchens and more.